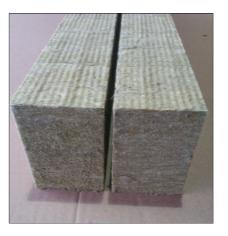

The boards are supplied direct to site on pallets with a weather proof covering.

The boards are available from 40mm to 250mm thick although some thickness may be subject to a minimum order quantity.

The product is supplied in 1200mm lengths, 200mm high, in widths from 30mm to 300mm and is delivered direct to site on weather proof pallets.