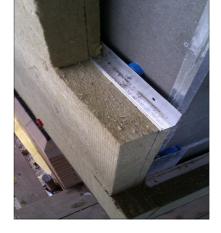

## Lamella Firebreaks

Precision cut lengths of Knauf Insulation EWI Slab used to form firebreaks at party wall or floor junctions.

The slabs can be supplied with smooth edges for fixing directly to the substrate, or with a pre-cut slot on all four edges for drained cavity applications.