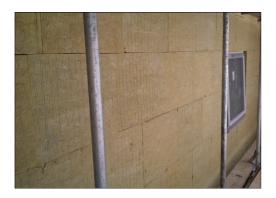

### Railed Slab

Mineral wool insulation boards that are mounted on to a metal track creating a drained cavity in timber / metal frame applications.

Concept Conversions can offer Knauf Insulation EWI Slab that has been precision cut to 600mm x 600mm or 500mm x 600mm board sizes with a pre-cut slot on all four edges.

The boards are supplied direct to site on pallets with a weather proof covering.

The boards are available from 40mm to 250mm thick although some thickness may be subject to a minimum order quantity.

The product is supplied in 1200mm lengths, 200mm high, in widths from 30mm to 300mm and is delivered direct to site on weather proof pallets.